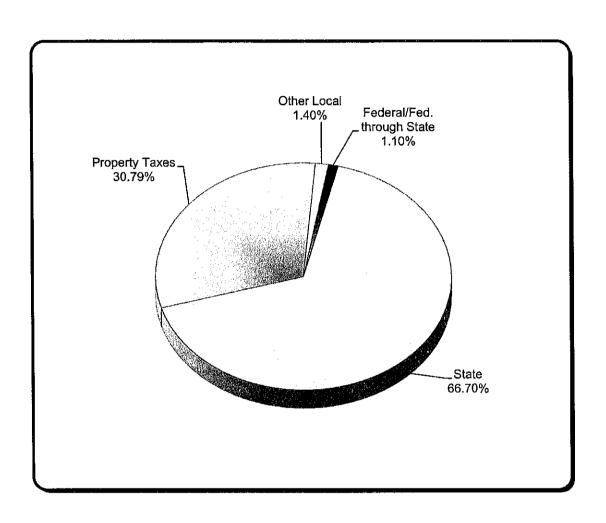

#### DISTRICT SCHOOL BOARD OF ESCAMBIA COUNTY DISTRICT SUMMARY BUDGET Fiscal Year 2015-16

| SECTION I. ASSESSMENT AND MILLAGE LEVIES                        |                 |                    | Page 1            |
|-----------------------------------------------------------------|-----------------|--------------------|-------------------|
| A. Certification of Taxable Value of Property in County by Prop | perty Appraiser | [                  | 16,425,833,308.00 |
| B. Millage Levies on Nonexempt Property:                        | DISTE           | RICT MILLAGE LEVIE | ES                |
|                                                                 | Nonvoted        | Voted              | Total             |
| 1. Required Local Effort                                        | 4.9940          |                    | 4.9940            |
| 2. Prior-Period Funding Adjustment Millage                      | 0.0050          |                    | 0.0050            |
| 3. Discretionary Operating                                      | 0.7480          |                    | 0.7480            |
| 4. Additional Operating                                         |                 |                    |                   |
| 5. Additional Capital Improvement                               |                 |                    |                   |
| 6. Local Capital Improvement                                    | 1.3660          |                    | 1.3660            |
| 7. Discretionary Capital Improvement                            |                 |                    |                   |
| 8. Debt Service                                                 |                 |                    |                   |
| TOTAL MILLS                                                     | 7.1130          |                    | 7.1130            |

ESE 139

APPROVED ESCAMBIA COUNTY SCHOOL BOARD

JUL 2 8 2015

MALCOLM THOMAS, SUPERINTENDENT VERIFIED BY RECORDING SECRETARY

| Account<br>Number    |                                                                                                                                                                                                                                                                                                     |
|----------------------|-----------------------------------------------------------------------------------------------------------------------------------------------------------------------------------------------------------------------------------------------------------------------------------------------------|
|                      |                                                                                                                                                                                                                                                                                                     |
|                      | 550,000.00<br>350,000.00                                                                                                                                                                                                                                                                            |
| 1                    | 175,000.00                                                                                                                                                                                                                                                                                          |
| 3100                 | 1,075,000.00                                                                                                                                                                                                                                                                                        |
|                      |                                                                                                                                                                                                                                                                                                     |
| 3202                 | 1,400,000.00                                                                                                                                                                                                                                                                                        |
|                      |                                                                                                                                                                                                                                                                                                     |
| <del></del>          | 775,000.00                                                                                                                                                                                                                                                                                          |
| 3200                 | 2,175,000.00                                                                                                                                                                                                                                                                                        |
|                      |                                                                                                                                                                                                                                                                                                     |
| 3310                 | 144,674,076.00                                                                                                                                                                                                                                                                                      |
|                      | 4,449,147.00                                                                                                                                                                                                                                                                                        |
|                      | 60,000,00                                                                                                                                                                                                                                                                                           |
| 3318                 | 55454545                                                                                                                                                                                                                                                                                            |
| 3323                 | 24,183.00                                                                                                                                                                                                                                                                                           |
| 3335                 |                                                                                                                                                                                                                                                                                                     |
|                      | 446,500.00                                                                                                                                                                                                                                                                                          |
|                      | 58,000.0                                                                                                                                                                                                                                                                                            |
| 3344                 | 139,295.0                                                                                                                                                                                                                                                                                           |
| 3355                 | 43,352,102.00                                                                                                                                                                                                                                                                                       |
| 3361                 | 1,420,617.00                                                                                                                                                                                                                                                                                        |
|                      | 1 200 800 0                                                                                                                                                                                                                                                                                         |
|                      | 1,200,000.0                                                                                                                                                                                                                                                                                         |
|                      |                                                                                                                                                                                                                                                                                                     |
| 3378                 |                                                                                                                                                                                                                                                                                                     |
| 3380                 |                                                                                                                                                                                                                                                                                                     |
| <del></del>          | 470,000.0                                                                                                                                                                                                                                                                                           |
| 3300                 | 196,293,920.0                                                                                                                                                                                                                                                                                       |
| 3411                 | 90,623,293.0                                                                                                                                                                                                                                                                                        |
| ··-·                 | 70,023,233.0                                                                                                                                                                                                                                                                                        |
| 3422                 |                                                                                                                                                                                                                                                                                                     |
| 3423                 |                                                                                                                                                                                                                                                                                                     |
|                      | 200,000,0                                                                                                                                                                                                                                                                                           |
|                      | 200,000.0<br>50,000.0                                                                                                                                                                                                                                                                               |
| 3440                 | 215,000.0                                                                                                                                                                                                                                                                                           |
| 3461                 | 15,000.0                                                                                                                                                                                                                                                                                            |
| 3462                 | 500,000.0                                                                                                                                                                                                                                                                                           |
|                      | 50,000.0                                                                                                                                                                                                                                                                                            |
|                      | 23,000.0<br>63,000.0                                                                                                                                                                                                                                                                                |
| 3466                 | 05,000.0                                                                                                                                                                                                                                                                                            |
| 3467                 | 5,000.0                                                                                                                                                                                                                                                                                             |
| 3468                 | 45,000.0                                                                                                                                                                                                                                                                                            |
| 3469                 | 23,000.0                                                                                                                                                                                                                                                                                            |
| -                    |                                                                                                                                                                                                                                                                                                     |
|                      | 350,000,0                                                                                                                                                                                                                                                                                           |
|                      | 350,000.0                                                                                                                                                                                                                                                                                           |
| 3490                 | 2,580,000.0                                                                                                                                                                                                                                                                                         |
| 3400                 | 94,742,293.0                                                                                                                                                                                                                                                                                        |
|                      | 294,286,213.0                                                                                                                                                                                                                                                                                       |
| 27700                |                                                                                                                                                                                                                                                                                                     |
|                      |                                                                                                                                                                                                                                                                                                     |
| _                    |                                                                                                                                                                                                                                                                                                     |
| 1                    |                                                                                                                                                                                                                                                                                                     |
| 3620                 |                                                                                                                                                                                                                                                                                                     |
| 3630                 | 7,622,633.0                                                                                                                                                                                                                                                                                         |
| 3640                 | 1.                                                                                                                                                                                                                                                                                                  |
| 3660                 | 1                                                                                                                                                                                                                                                                                                   |
| 3670                 |                                                                                                                                                                                                                                                                                                     |
| 3670<br>3690         |                                                                                                                                                                                                                                                                                                     |
| 3670<br>3690<br>3600 | 7,622,633.0                                                                                                                                                                                                                                                                                         |
| 3690                 | 7,622,633.0<br>7,622,633.0<br>46,837,889.7                                                                                                                                                                                                                                                          |
|                      | Number  3121 3191 3199 3100  3202 3255 3280 3299 3200  3310 3315 3316 3317 3318 3323 3335 3341 3342 3343 3344 3355 3361 3363 3371 3372 3373 3378 3380 3399 3300  3411 3421 3422 3423 3424 3425 3440 3461 3462 3463 3464 3465 3466 3467 3468 3469 3471 3472 3473 3479 3490 3400  3620 3720 3730 3740 |