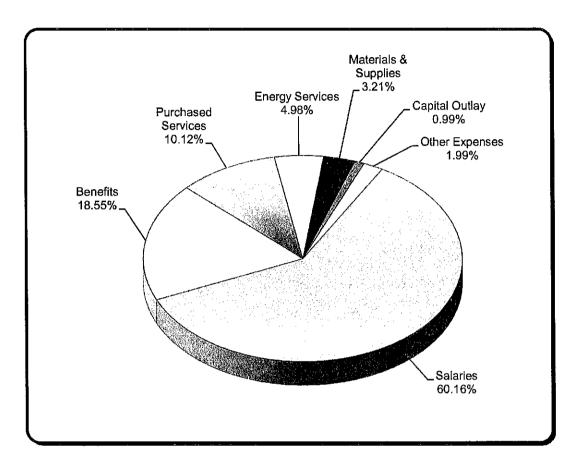

| SECTION II. GENERAL FUND - FUND 100 (Continued) |         |                | Salaries        | Empleyes Desertes    | Purchased Services | Energy Services | Materials and Supplies | Capital Outlay | Other       |
|-------------------------------------------------|---------|----------------|-----------------|----------------------|--------------------|-----------------|------------------------|----------------|-------------|
|                                                 | Account | <b></b>        | Salaries<br>100 | Employee Benefits    | 300                | 400             | 500                    | 600            | 700         |
| APPROPRIATIONS                                  | Number  | Totals         | 126,559,715,00  | 200<br>38.411.190.00 | 13.623.341.00      | 14.500.00       | 5.751,698,00           | 2,133,269,00   | 3,369,808.  |
| Instruction                                     | 5000    | 189,863,521.00 |                 |                      |                    | 4.000.00        | 80,893.00              | 2,133,269,00   | 3.307,506.  |
| Student Support Services                        | 6100    | 13,063,629.00  | 8,842,088.00    | 2,516,645.00         | 1,617,903.00       | 4.000.00        |                        | 187,182,00     | 1,300.      |
| Instructional Media Services                    | 6200    | 3,983,534.00   | 3.000,000,00    | 712,000.00           | 48,596.00          |                 | 34,456.00              |                | 12,125.0    |
| Instruction and Curriculum Development Services | 6300    | 5,226,302,00   | 4.180,192,00    | 954,768,00           | 28,300.00          |                 | 50,767.00              | 150,00         |             |
| Instructional Staff Training Services           | 6400    | 2,746,811.00   | 1.625.031.00    | 455,714,00           | 482,952,00         |                 | 131,893.00             | 20221100       | 51,221.0    |
| Instruction-Related Technology                  | 6500    | 2,408,854.00   | 1,425,464.00    | 390,618.00           | 304,283.00         |                 | 2,400.00               | 280,314.00     | 5.775.0     |
| Board                                           | 7100    | 1,396,434.00   | 700,000.00      | 449,000.00           | 215,823.00         | 900.00          | 4.570.00               |                | 26,141.0    |
| General Administration                          | 7200    | 872,083.00     | 600,000,00      | 128,000.00           | 60,183,00          |                 | 14.900.00              |                | 69,000.0    |
| School Administration                           | 7300    | 15,907,309.00  | 12,536,801.00   | 3,295,763.00         | 8,636.00           |                 | 52,963.00              | 10,741.00      | 2,405.0     |
| Facilities Acquisition and Construction         | 7400    | 2,600,962.00   | 685,000,00      | 50,000.00            | 112,460.00         | 20,750.00       | 12,300.00              | 46,687.00      | 1,673,765.0 |
| Fiscal Services                                 | 7500    | 2,972,030.00   | 1,600,450.00    | 425.000.00           | 917,155,00         |                 | 21,650.00              | 5,000.00       | 2,775.0     |
| Food Service                                    | 7600    |                |                 |                      |                    |                 |                        |                |             |
| Central Services                                | 7700    | 5,535,234.00   | 3,044,150.00    | 999,011.00           | 1,082,406.00       | 40,000.00       | 205,513.00             | 3,700.00       | 160,454.0   |
| Student Transportation Services                 | 7800    | 17,567,846,00  | 8,540,000.00    | 3,471,000.00         | 710,475,00         | 3,183,575.00    | 975,670,00             | 109,040.00     | 578,086.0   |
| Operation of Plant                              | 7900    | 29,392,650.00  | 5.515.887.00    | 2,544,414.00         | 8,634,625.00       | 11,870,553.00   | 549,931.00             | 90,800.00      | 186,440.0   |
| Maintenance of Plant                            | 8100    | 11,790,186.00  | 4,435.567.00    | 1,816.048.00         | 3,413,651,00       | 240,800.00      | 1,692,420.00           | 191,700.00     |             |
| Administrative Technology Services              | 8200    | 3,181,905.00   | 2,460,286.00    | 654,339.00           | 1,800.00           | 3,000.00        | 62,480.00              |                | -           |
| Community Services                              | 9100    | 408,000.00     | 99,000.00       | 19,569.00            | 8,300,00           |                 | 281,131.00             |                | ***         |
| Debt Service                                    | 9200    |                |                 |                      |                    |                 |                        |                |             |
| Other Capital Outlay                            | 9300    |                |                 |                      |                    |                 |                        |                |             |
| TOTAL APPROPRIATIONS                            | **      | 308,917,290.00 | 185,849,631.00  | 57,293,079.00        | 31,270,889.00      | 15,378,078.00   | 9,925,635.00           | 3,060,683.00   | 6,139,295.0 |
| OTHER FINANCING USES:                           |         |                |                 |                      |                    |                 |                        |                |             |
| Transfers Out: (Function 9700)                  |         |                |                 |                      |                    |                 |                        |                |             |
| To Debt Service Funds                           | 920     |                |                 |                      |                    |                 |                        |                |             |
| To Capital Projects Funds                       | 930     |                |                 |                      |                    |                 |                        |                |             |
| To Special Revenue Funds                        | 940     |                |                 |                      |                    |                 |                        |                |             |
| To Permanent Funds                              | 960     |                |                 |                      |                    |                 |                        |                |             |
| To Internal Service Funds                       | 970     |                |                 |                      |                    |                 |                        |                |             |
| To Enterprise Funds                             | 990     |                |                 |                      |                    |                 |                        |                |             |
| Total Transfers Out                             | 9700    |                |                 |                      |                    |                 |                        |                |             |
| TOTAL OTHER FINANCING USES                      | 7,00    |                |                 |                      |                    |                 |                        |                |             |
| TOTAL OTHER PHANCING USES                       |         |                |                 |                      |                    |                 |                        |                |             |