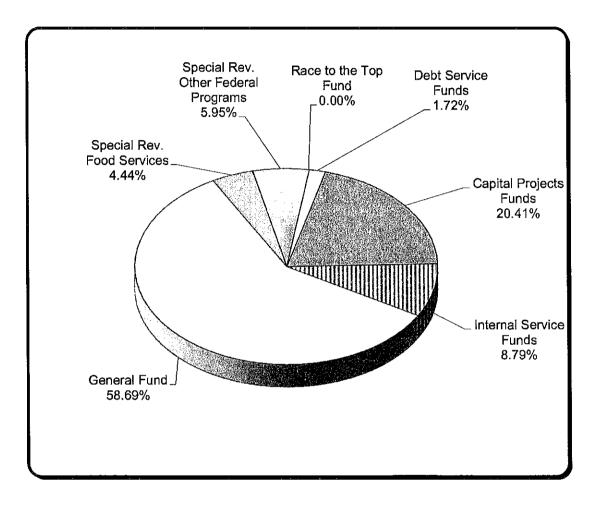

## DISTRICT SUMMARY BUDGET 2015-16

#### DISTRICT SCHOOL BOARD OF ESCAMBIA COUNTY DISTRICT SUMMARY BUDGET Fiscal Year 2015-16

| SECTION I. ASSESSMENT AND MILLAGE LEVIES                        |                 |                    | Page 1            |
|-----------------------------------------------------------------|-----------------|--------------------|-------------------|
| A. Certification of Taxable Value of Property in County by Prop | perty Appraiser | [                  | 16,425,833,308.00 |
| B. Millage Levies on Nonexempt Property:                        | DISTE           | RICT MILLAGE LEVIE | ES                |
|                                                                 | Nonvoted        | Voted              | Total             |
| 1. Required Local Effort                                        | 4.9940          |                    | 4.9940            |
| 2. Prior-Period Funding Adjustment Millage                      | 0.0050          |                    | 0.0050            |
| 3. Discretionary Operating                                      | 0.7480          |                    | 0.7480            |
| 4. Additional Operating                                         |                 |                    |                   |
| 5. Additional Capital Improvement                               |                 |                    |                   |
| 6. Local Capital Improvement                                    | 1.3660          |                    | 1.3660            |
| 7. Discretionary Capital Improvement                            |                 |                    |                   |
| 8. Debt Service                                                 |                 |                    |                   |
| TOTAL MILLS                                                     | 7.1130          |                    | 7.1130            |