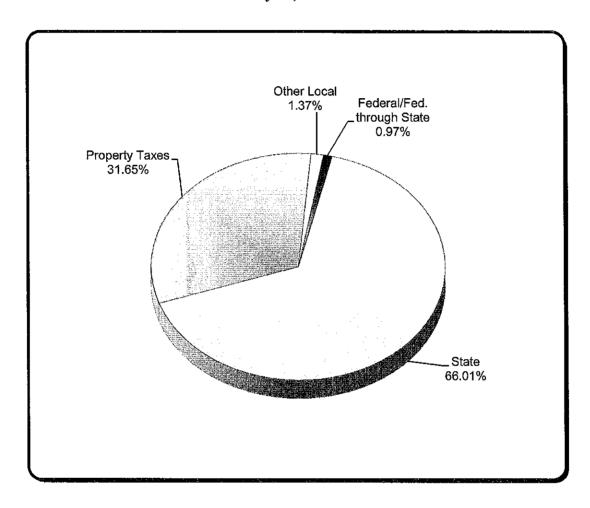

9



#### SCHOOL DISTRICT OF ESCAMBIA COUNTY DISTRICT SUMMARY BUDGET 2013-2014 ANALYSIS BY FUND July 30, 2013



| General Fund                  | \$336,909,538.95 |
|-------------------------------|------------------|
| Special Rev. Food Services    | 27,064,252.00    |
| Special Rev. Federal Programs | 36,770,014.00    |
| Special Rev ARRA Funds        | 394,286.36       |
| Race to the Top Fund          | 2,799,255.01     |
| Debt Service Funds            | 11,272,138.08    |
| Capital Projects Funds        | 137,908,303.90   |
| Total Governmental Funds      | 553,117,788.30   |
| Internal Service Funds        | 51,684,508.00    |
| Grand Total                   | \$604,802,296.30 |

# SCHOOL DISTRICT OF ESCAMBIA COUNTY GENERAL OPERATING FUND 2013-2014 ESTIMATED REVENUE July 30, 2013



| Federal/Federal through State | \$2,700,308.00   |
|-------------------------------|------------------|
| State                         | 183,502,879.00   |
| Property Taxes                | 87,995,309.00    |
| Other Local                   | 3,802,702.00     |
| Total Revenue                 | 278,001,198.00   |
|                               |                  |
| Transfers In                  | 10,968,586.00    |
| Beginning Fund Balance 7/1/13 | 47,939,754.95    |
| Total Available               | \$336,909,538.95 |

# SCHOOL DISTRICT OF ESCAMBIA COUNTY GENERAL OPERATING FUND 2013-2014 PROPOSED APPROPRIATIONS BY OBJECT July 30, 2013



| Salaries             | \$<br>185,197,594.00 |
|----------------------|----------------------|
| Benefits             | 53,457,905.00        |
|