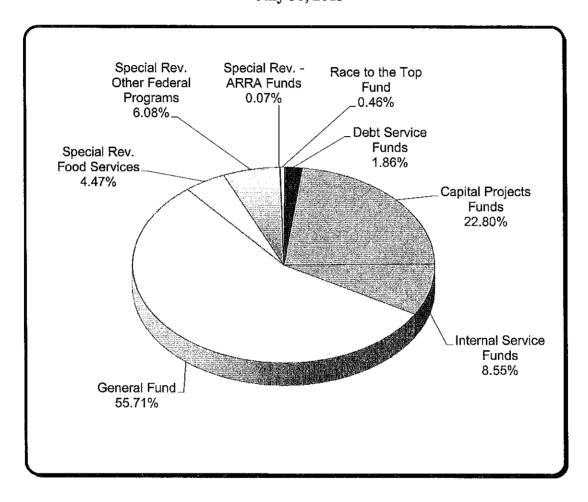

|                   | 1                                     |
| OTAL OPERATING EXPENSES, NONOPERATING                 |              |                |                                         |                       |                       |                       |                                       |                   |                                       |
| (PENSES, TRANSFERS OUT, AND NET POSITION              | i            | 51,684,508,00  | 4,205,250.00                            | 47,479,258.00         |                       | I                     |                                       |                   | L                                     |

ESE 139



#### SCHOOL DISTRICT OF ESCAMBIA COUNTY DISTRICT SUMMARY BUDGET 2013-2014 ANALYSIS BY FUND July 30, 2013



| General Fund                  | \$336,909,538.95 |
|-------------------------------|------------------|
| Special Rev. Food Services    | 27,064,252.00    |
| Special Rev. Federal Programs | 36,770,014.00    |
| Special Rev ARRA Funds        | 394,286.36       |
| Race to the Top Fund          | 2,799,255.01     |
| Debt Service Funds            | 11,272,138.08    |
| Capital Projects Funds        | 137,908,303.90   |
| Total Governmental Funds      | 553,117,788.30   |
| Internal Service Funds        | 51,684,508.00    |
| Grand Total                   | \$604,802,296.30 |

# SCHOOL DISTRICT OF ESCAMBIA COUNTY GENERAL OPERATING FUND 2013-2014 ESTIMATED REVENUE July 30, 2013



| Federal/Federal through State | \$2,700,308.00   |
|-------------------------------|------------------|
| S