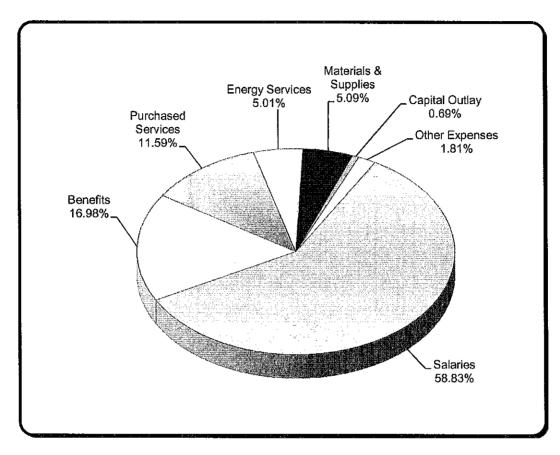

otal                   | \$604,802,296.30 |

# SCHOOL DISTRICT OF ESCAMBIA COUNTY GENERAL OPERATING FUND 2013-2014 ESTIMATED REVENUE July 30, 2013



| Federal/Federal through State | \$2,700,308.00   |
|-------------------------------|------------------|
| State                         | 183,502,879.00   |
| Property Taxes                | 87,995,309.00    |
| Other Local                   | 3,802,702.00     |
| Total Revenue                 | 278,001,198.00   |
|                               |                  |
| Transfers In                  | 10,968,586.00    |
| Beginning Fund Balance 7/1/13 | 47,939,754.95    |
| Total Available               | \$336,909,538.95 |

# SCHOOL DISTRICT OF ESCAMBIA COUNTY GENERAL OPERATING FUND 2013-2014 PROPOSED APPROPRIATIONS BY OBJECT July 30, 2013



| Salaries             | \$<br>185,197,594.00 |
|----------------------|----------------------|
| Benefits             | 53,457,905.00        |
| Purchased Services   | 36,500,028.00        |
| Energy Services      | 15,777,404.00        |
| Materials & Supplies | 16,018,856.00        |
| Capital Outlay       | 2,161,548.00         |
| Other Expenses       | 5,688,499.00         |
| Total Appropriations | <br>314,801,834.00   |
| Ending Fund Balance  | <br>22,107,704.95    |
| <b>Grand Total</b>   | \$<br>336,909,538.95 |



#### **CERTIFICATION OF SCHOOL TAXABLE VALUE**

DR-4208 R. 5/11 Rule 12DER11-10 Florida Administrative Code Eff. 05/11

| Year