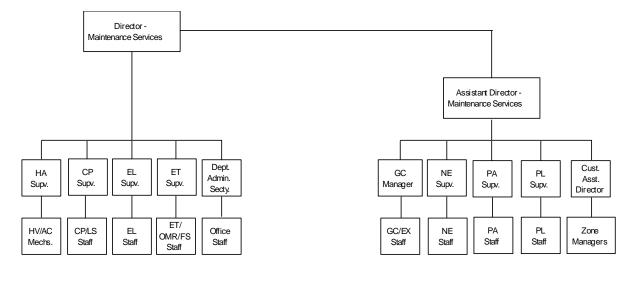

### MAINTENANCE CONTROL CENTER

A control center for all Maintenance Operations must be established. First choice will be the Maintenance Office, second choice will be the Warehouse and George Stone Vocational Center will be considered a contingency site. Two-way radio communications will be required as well as telephone, if possible. The center will be manned by the Director – Maintenance Services and the Assistant Director – Maintenance Services.

How the telephone chain will work:

Chuck Peterson, Director – Maintenance Services will contact the Supervisors of the Heating & Air, Carpentry, Electrical, Electronics Divisions and the Office Administrative Secretary. The Assistant Director – Maintenance Services will contact the Manager of the Grounds Crew and the Supervisors of the North End, Painting and Plumbing Divisions as well as the Assistant Director of Custodial Services. Each supervisor, manager, the Assistant Director of Custodial Services and the office Administrative Secretary will contact each one of their crew or office staff. Information will be shared, such as times to respond to calls, hazards in your community or neighborhood, personal damage you have incurred. The supervisors and office secretary will then call the Director and Assistant Director of Maintenance Services to relay any and all pertinent information.