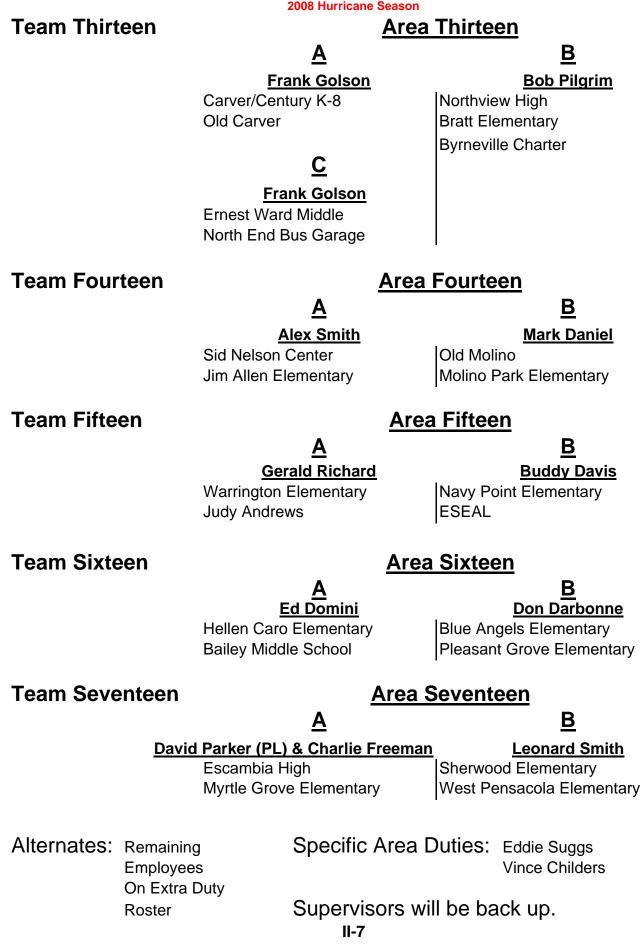

# Maintenance Department Protective Measures Teams Representative Assignments

|             | 2008 Hurricane Season          | mento                         |
|-------------|--------------------------------|-------------------------------|
| Team Seven  |                                | a Seven                       |
|             | Α                              | B                             |
|             | <u> </u>                       | Billy Taylor                  |
|             | C. A. Weis Elementary          | Brownsville Middle            |
|             | Montclair Elementary           | Oakcrest Elementary           |
| Team Eight  | Are                            | ea Eight                      |
| -           | <u>A</u>                       | <u> </u>                      |
|             | Henry Harrison                 | <u>Danny Heckman</u>          |
|             | Wedgewood Middle               | Bellview Elementary           |
|             | Woodham Middle/Oasis Middle    | Bellview Middle               |
| Team Nine   | Are                            | ea Nine                       |
|             | <u>A</u>                       | <u>B</u>                      |
|             | Dave Wright & David Parker (PA |                               |
|             | West Florida Technical High    | Pine Forest High              |
|             | George Stone Voc. Center       | Longleaf Elementary           |
| Team Ten    | Ar                             | <u>ea Ten</u>                 |
|             | <u>A</u>                       | <u>B</u>                      |
|             | Billy Bailey                   | Don Reed                      |
|             | Lincoln Park Elementary        | Ensley Elementary             |
|             | Beulah Elementary              | Pine Meadow Elementary        |
| Team Eleven | Area                           | a Eleven                      |
|             | <u>A</u>                       | B                             |
|             | Chuck Peterson, III            | John Miller                   |
|             | R. C. Lipscomb Elementary      | Ferry Pass Elementary         |
|             | Escambia Westgate Center       | Ferry Pass Middle             |
|             | McArthur Elementary            |                               |
| Team Twelve | Area                           | a Twelve                      |
|             | <u>A</u>                       | B                             |
|             | Eddie Flynn                    | Jeff Hadley & Daniel Clemmons |
|             | Environmental Center           | Tate High                     |
|             | Ransom Middle                  |                               |
|             | II-6                           |                               |

# Maintenance Department Protective Measures Teams **Representative Assignments**

2008 Hurricane Season

Revised 6/13/2008

# MAINTENANCE DEPARTMENT PROTECTIVE MEASURES TEAMS REPRESENTATIVE HOME/PAGER/RADIO/CELL NUMBERS

| Team One                 | Home # | Radio/Cell# | Other |
|--------------------------|--------|-------------|-------|
| Wyatte Golson            |        |             |       |
| Calvin Lampkin           |        |             |       |
| Team Two                 |        |             |       |
| Roger Phipps             |        |             |       |
| Japhell Williams         |        |             |       |
| Team Three               |        |             |       |
| Mitch Mosley             |        |             |       |
| Rex McDowell             |        |             |       |
| Team Four                |        |             |       |
| James White              |        |             |       |
| Lewis Baswell            |        |             |       |
| Thomas Ilias             |        |             |       |
| Team Five                |        |             |       |
| Mike Nobles              |        |             |       |
| Terry Teets              |        |             |       |
| Team Six                 |        |             |       |
| Shawn Ellis              |        |             |       |
| Ray Brock                |        |             |       |
| Team Seven               |        |             |       |
| Eric Threatt             |        |             |       |
| Billy Taylor             |        |             |       |
| Team Eight               |        |             |       |
| Henry Harrison           |        |             |       |
|                          |        |             |       |
| Danny Heckman            |        |             |       |
| Team Nine                |        |             |       |
| Dave Wright              |        |             |       |
| David Parker (PA)        |        |             |       |
| John Edwards             |        |             |       |
| Rod Keller               |        |             |       |
| Team Ten                 |        |             |       |
| Billy Bailey             |        |             |       |
| Don Reed                 |        |             |       |
| Team Eleven              |        |             |       |
| Chuck Peterson, III      |        |             |       |
| John Miller              |        |             |       |
| Team Twelve              |        |             |       |
| Eddie Flynn              |        |             |       |
| Jeff Hadley              |        |             |       |
| Daniel Clemmons          |        |             |       |
| Team Thirteen            |        |             |       |
| Frank Golson             |        |             |       |
| Bob Pilgrim              |        |             |       |
| Team Fourteen            |        |             |       |
| Alex Smith               |        |             |       |
| Mark Daniel              |        |             |       |
| Team Fifteen             |        |             |       |
| Gerald Richard           |        |             |       |
| Buddy Davis              |        |             |       |
| Team Sixteen             |        |             |       |
| Ed Domini                |        |             |       |
| Don Darbonne             |        |             |       |
| Team Seventeen           |        |             |       |
| David Parker (PL)        |        |             |       |
| Charlie Freeman          |        |             |       |
|                          |        |             |       |
|                          | 1      |             |       |
| Leonard Smith            |        |             |       |
| Leonard Smith Alternates |        |             |       |
| Leonard Smith            |        |             |       |