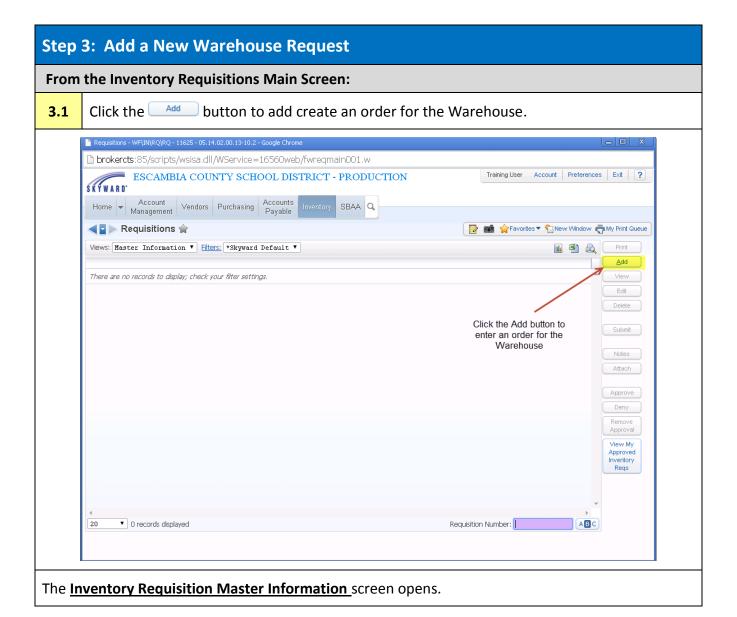

## **Chapter 2. Creating an Warehouse Requisition**

[Updated: 07/14/2014] 4 | Warehouse

[Updated: 07/14/2014] 5 | Warehouse

#### **Step 4: Inventory Master Information**

The Inventory Requisition Master Information screen is used to enter the Delivery Instructions and location for the inventory requisition.

[Updated: 07/14/2014] 6 | Warehouse