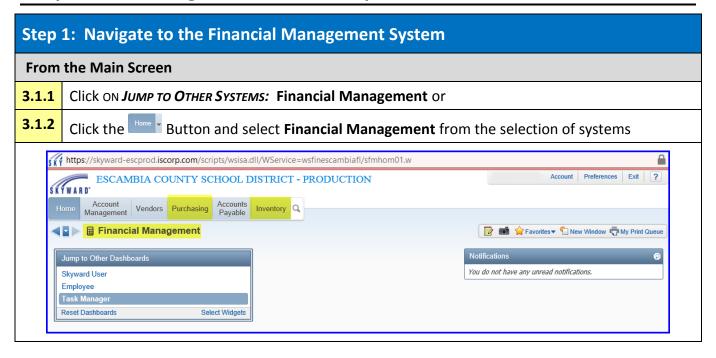

## **Chapter 2. Creating an Warehouse Requisition**

[Updated: 07/14/2014] 4 | Warehouse

[Updated: 07/14/2014] 5 | Warehouse