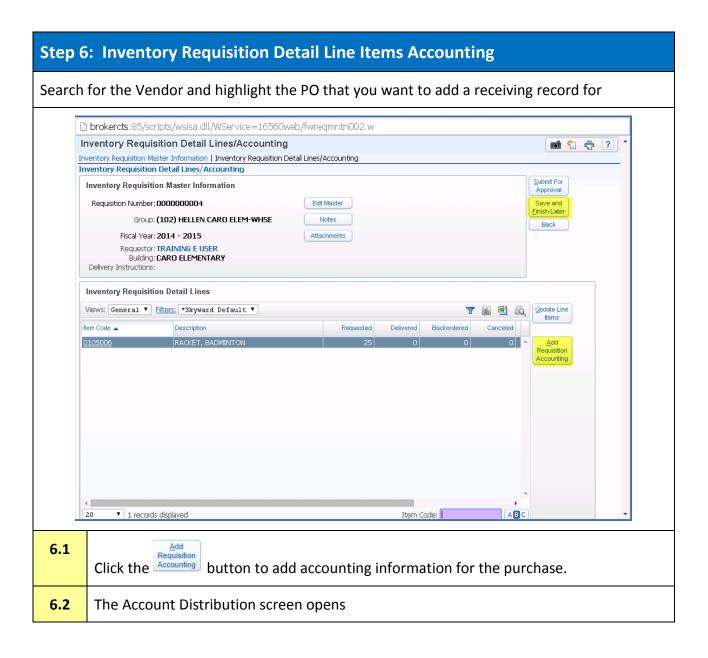

l Lines\Accounting                | 10 |

# **Chapter 1. Logging into Skyward**



The Main Skyward Screen will open, displaying modules that you have access to.

[Updated: 07/14/2014] 3 | Warehouse

## **Chapter 2. Creating an Warehouse Requisition**





[Updated: 07/14/2014] 4 | Warehouse



[Updated: 07/14/2014] 5 | Warehouse

#### **Step 4: Inventory Master Information**

The Inventory Requisition Master Information screen is used to enter the Delivery Instructions and location for the inventory requisition.



[Updated: 07/14/2014] 6 | Warehouse

#### **Step 5: Requisition Detail Lines**

5.4

The Detail Lines lists all items in the Materials Warehouse available for purchase.



[Updated: 07/14/2014] 7 | Warehouse

The Inventory Requisition Detail Line Items Accounting Screen opens



[Updated: 07/14/2014] 8 | Warehouse

#### **Step 7: Account Distribution**

The Account Distribution screen is used to enter accounting information for the purchase. Only valid supply (0510) expense accounts that you have access to purchase from are visible here.



[Updated: 07/14/2014] 9 | Warehouse



[Updated: 07/14/2014] 10 | Warehouse