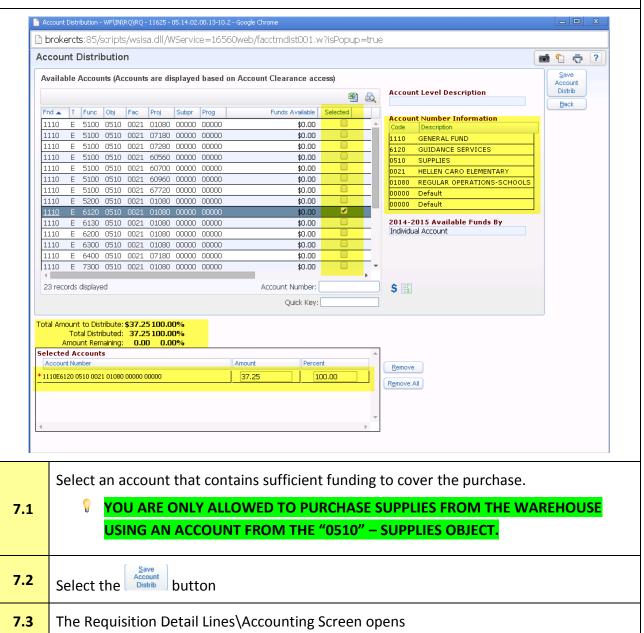

#### **Step 7: Account Distribution**

The Account Distribution screen is used to enter accounting information for the purchase. Only valid supply (0510) expense accounts that you have access to purchase from are visible here.