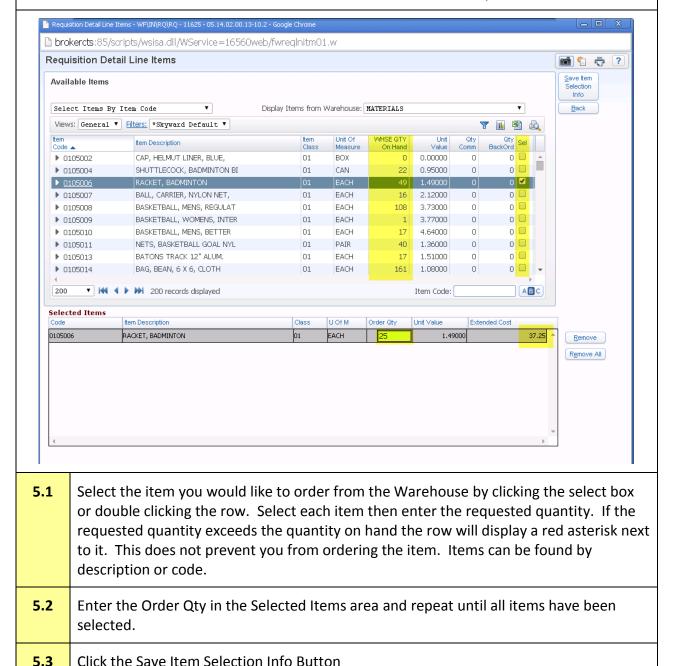

#### **Step 5: Requisition Detail Lines**

5.4

The Detail Lines lists all items in the Materials Warehouse available for purchase.

[Updated: 07/14/2014] 7 | Warehouse

The Inventory Requisition Detail Line Items Accounting Screen opens