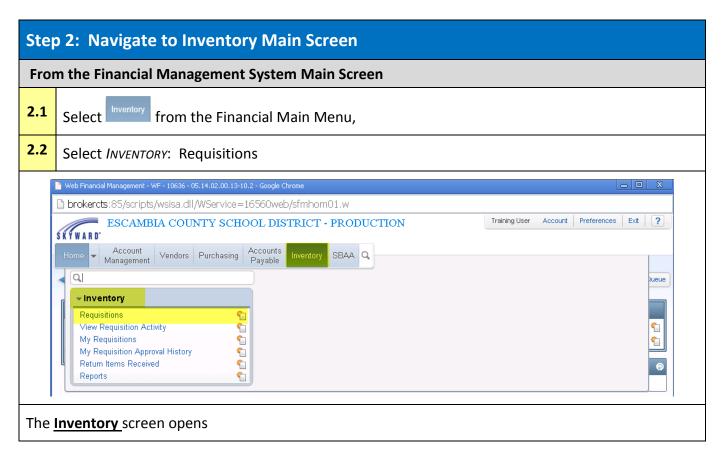

## **Chapter 2. Creating an Warehouse Requisition**

[Updated: 07/14/2014] 4 | Warehouse

[Updated: 07/14/2014] 5 | Warehouse

#### **Step 4: Inventory Master Information**

The Inventory Requisition Master Information screen is used to enter the Delivery Instructions and location for the inventory requisition.

[Updated: 07/14/2014] 6 | Warehouse