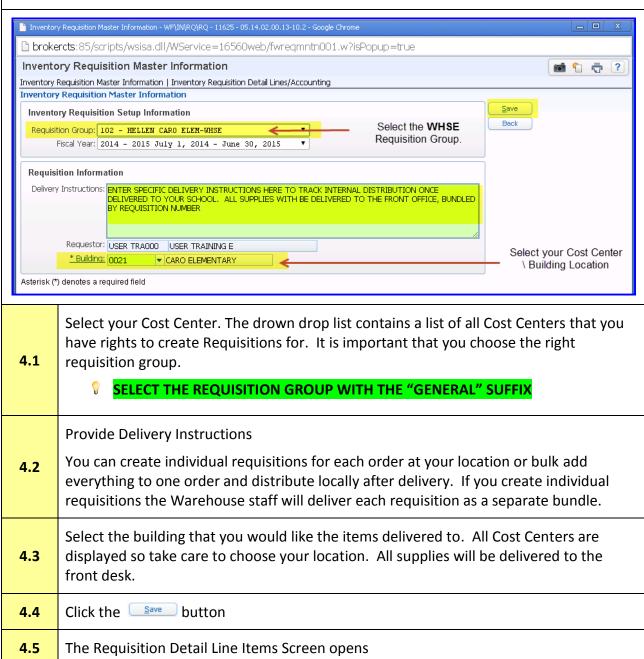

#### **Step 4: Inventory Master Information**

The Inventory Requisition Master Information screen is used to enter the Delivery Instructions and location for the inventory requisition.

[Updated: 07/14/2014] 6 | Warehouse