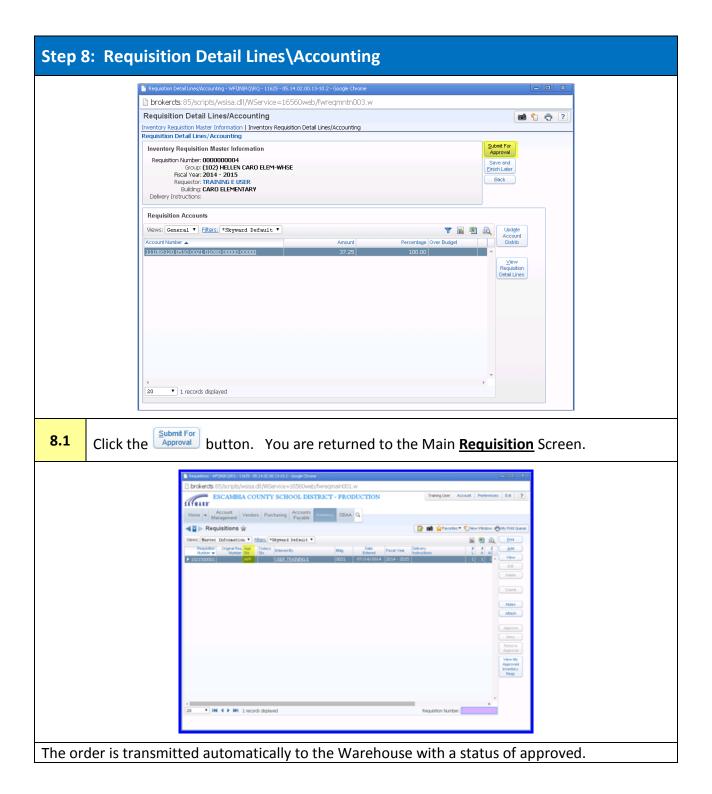

07/14/2014] 5 | Warehouse

#### **Step 4: Inventory Master Information**

The Inventory Requisition Master Information screen is used to enter the Delivery Instructions and location for the inventory requisition.



[Updated: 07/14/2014] 6 | Warehouse

#### **Step 5: Requisition Detail Lines**

5.4

The Detail Lines lists all items in the Materials Warehouse available for purchase.



[Updated: 07/14/2014] 7 | Warehouse

The Inventory Requisition Detail Line Items Accounting Screen opens



[Updated: 07/14/2014] 8 | Warehouse

#### **Step 7: Account Distribution**

The Account Distribution screen is used to enter accounting information for the purchase. Only valid supply (0510) expense accounts that you have access to purchase from are visible here.



[Updated: 07/14/2014] 9 | Warehouse



[Updated: 07/14/2014] 10 | Warehouse