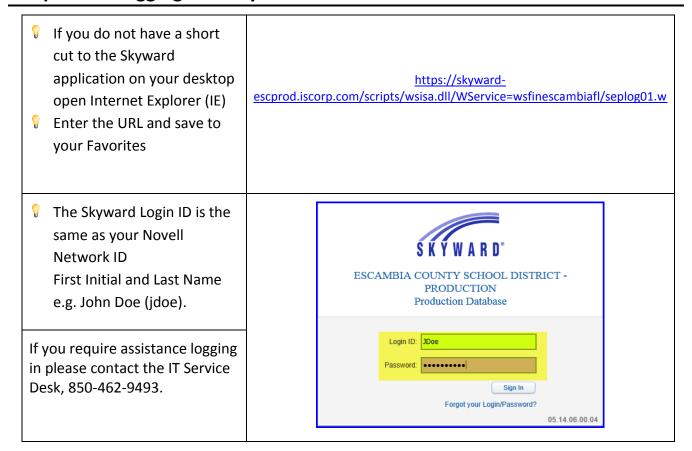

# **Chapter 1. Logging into Skyward**

The Main Skyward Screen will open, displaying modules that you have access to.

[Updated: 07/14/2014] 3 | Warehouse