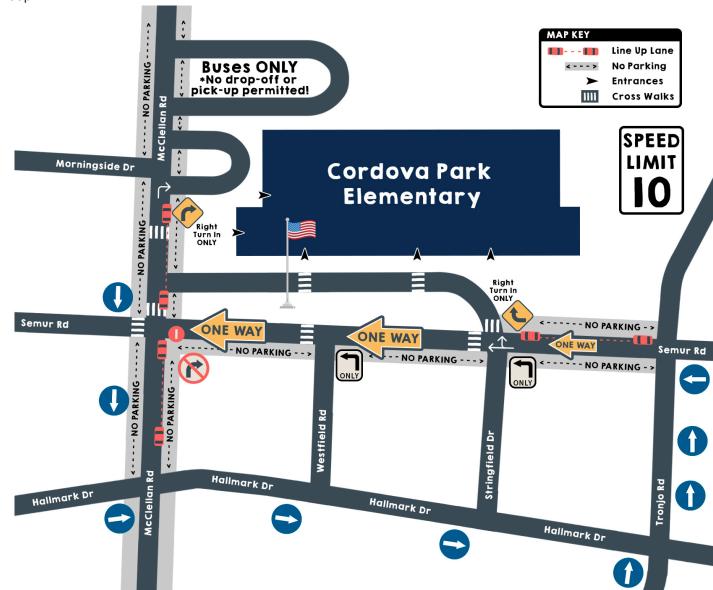

# MORNING DROP-OFF 7:30-7:50am

#### Please use one of these 3 options to drop-off your students:

#### Semur Rd Drop-Off Loop

- Semur Rd is **ONE WAY** from *Tronjo Rd* to McClellan Rd.
- **Right Turn Entry ONLY** into the Drop-Off Loop located at the front of the school.

## McClellan Rd Drop-Off Loop

 Right Turn Entry ONLY from McClellan Rd into the Drop-Off Loop located on the side of the school.

### Park and Walk

- Park with the flow of traffic.
- Do NOT Park in **NO PARKING** areas.

#### **IMPORTANT REMINDERS:**

Help us ensure the safety of our students by following these procedures.

- Students MAY NOT be dropped-off BEFORE 7:30am.
- Students MAY NOT be dropped-off in the street.
- Students not in classrooms when the bell rings at 7:50am will be marked "tardy".