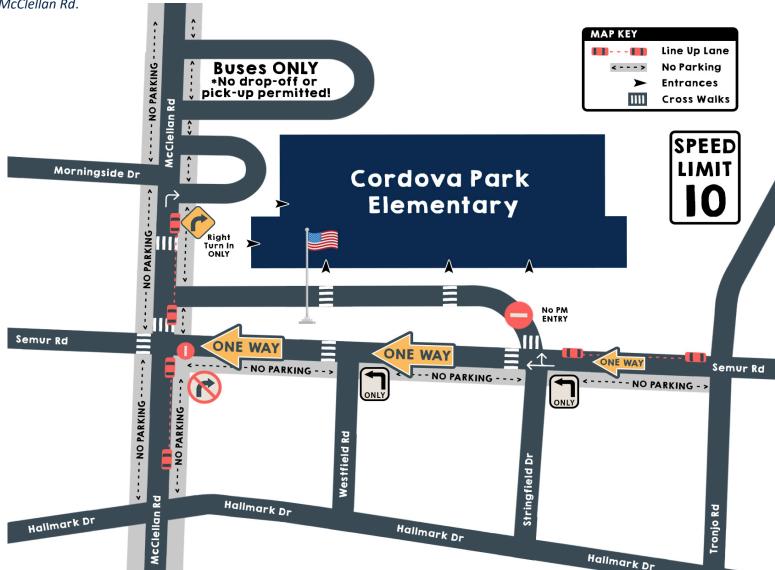

# AFTERNOON PICK-UP

### Please use one of these 2 options to pick-up your students:

- Right hand lane (school side) of McClellan Rd is the LINE UP LANE.
- Do NOT park and leave your car unattended in the lane.
- **Keep RIGHT** so that *McClellan Rd* can accommodate 2-lane traffic.

• Right Turn Entry ONLY from McClellan Rd.

## Semur Rd/Flagpole Pick-Up

- Park with the flow of traffic.
- Meet your child at their designated area in the front of the school.
- Do NOT Park in **NO PARKING** areas.

#### **IMPORTANT REMINDERS:**

Help us ensure the safety of our students by following these procedures.

 Students are NOT allowed to return to their classrooms after dismissal for forgotten items.

DISMISSAL TIME